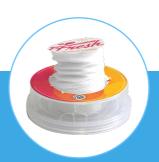

# >> The Specification

The innovative ifresh® is a tablet-shaped product having a diameter of 3.8 cm. The gross weight is 10 g. The pad is made of cellulose, which is 100% naturally produced. The cellulose cloth is dry in a separate chamber, until it passes through a pressure with the liquid compound and unfolds itself. The product contains no additives.

- Gross weight of 9 gr
- Diameter of 3.8 cm
- Height of 1.2 cm
- Cellulose sheet 20 x 20 cm
- Transports 5 to 9 ml of fluid

ifresh® helps to save water..

(Hand washing consumes an average of 1.5-2 liters of water)