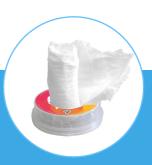

Packaged in a small, round container filled with the liquid application of your choice.

# >> The Specification

The innovative ifresh® is a tablet-shaped product having a diameter of 3.8 cm. The gross weight is 10 g. The pad is made of cellulose, which is 100% naturally produced. The cellulose cloth is dry in a separate chamber, until it passes through a pressure with the liquid compound and unfolds itself. The product contains no additives.

- Gross weight of 9 gr
- Diameter of 3.8 cm
- Height of 1.2 cm
- Cellulose sheet 20 x 20 cm
- Transports 5 to 9 ml of fluid

ifresh® helps to save water..

(Hand washing consumes an average of 1.5-2 liters of water)