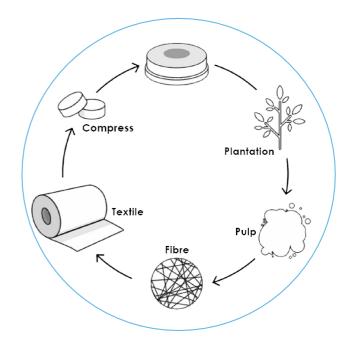

# Sustainable and the environment

# >> The Specification

The innovative ifresh® is a tablet-shaped product having a diameter of 3.8 cm. The gross weight is 10 g. The pad is made of cellulose, which is 100% naturally produced. The cellulose cloth is dry in a separate chamber, until it passes through a pressure with the liquid compound and unfolds itself. The product contains no additives.