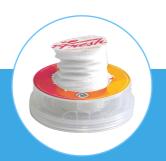

# >> The Specification

The innovative ifresh® is a tablet-shaped product having a diameter of 3.8 cm. The gross weight is 10 g. The pad is made of cellulose, which is 100% naturally produced. The cellulose cloth is dry in a separate chamber, until it passes through a pressure with the liquid compound and unfolds itself. The product contains no additives.

- Gross weight of 9 gr
- Diameter of 3.8 cm
- Height of 1.2 cm
- Cellulose sheet 20 x 20 cm
- Transports 5 to 9 ml of fluid

ifresh® helps to save water..

(Hand washing consumes an average of 1.5-2 liters of water)