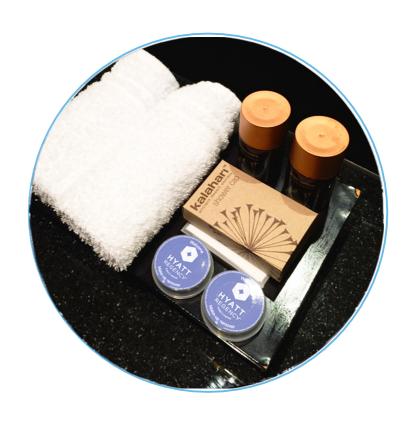

## >> Hotels

Always a better service for your guests.

Whether in the lobby, room (bathroom), wellness or by the pool, there are always possibilities to surprise your guest.

- Make-up remover in the bathroom
- Desinfection
- Suns protection / insect protection