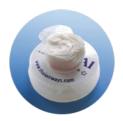

# >> The Specification

The innovative ifresh® is a tablet-shaped product having a diameter of 3.8 cm. The gross weight is 10 g. The pad is made of cellulose, which is 100% naturally produced. The cellulose cloth is dry in a separate chamber, until it passes through a pressure with the liquid compound and unfolds itself. The product contains no additives.

- Gross weight of 9 gr
- Diameter of 3.8 cm
- Height of 1.2 cm
- Cellulose sheet 20 x 20 cm
- Transports 5 to 9 ml of fluid

ifresh® helps to save water..

(Hand washing consumes an average of 1.5-2 liters of water)