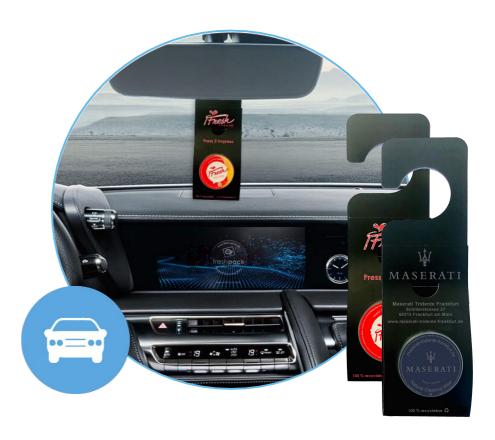

### >> Car rentals

Targeted advertising with your customers.

Car rentals and car dealerships:

- Shuttle & Limousine Service
- Advertising in the rental car
- Perfect after the inspection