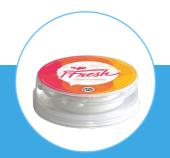

Packaged in a small, round container filled with the liquid application of your choice.

# >> The Specification

The innovative ifresh® is a tablet-shaped product having a diameter of 3.8 cm. The gross weight is 10 g. The pad is made of cellulose, which is 100% naturally produced. The cellulose cloth is dry in a separate chamber, until it passes through a pressure with the liquid compound and unfolds itself. The product contains no additives.