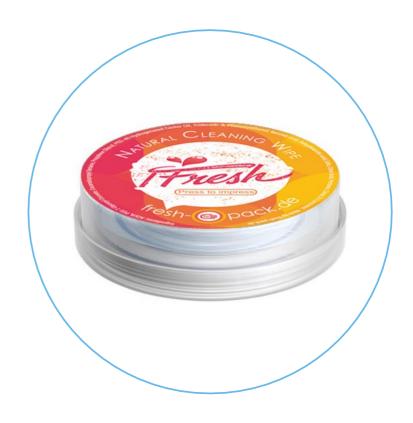

Packaged in a small, round container filled with the liquid application of your choice.

# >> The Specification

The innovative ifresh® is a tablet-shaped product having a diameter of 3.8 cm. The gross weight is 10 g. The pad is made of cellulose, which is 100% naturally produced. The cellulose cloth is dry in a separate chamber, until it passes through a pressure with the liquid compound and unfolds itself. The product contains no additives.