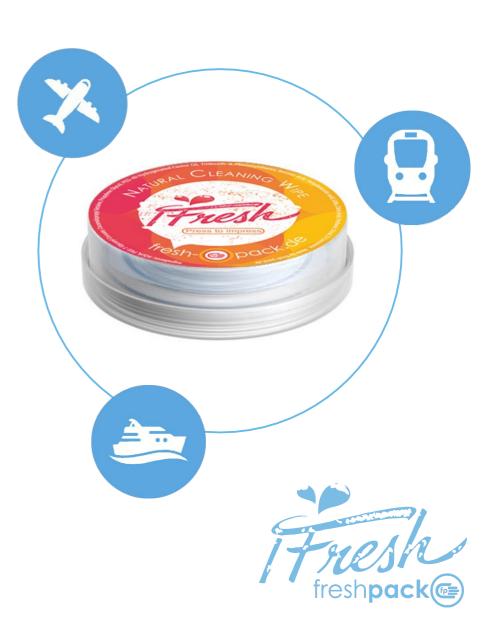

Packaged in a small, round container filled with the liquid application of your choice.

# >> The Specification

The innovative ifresh® is a tablet-shaped product having a diameter of 3.8 cm. The gross weight is 10 g. The pad is made of cellulose, which is 100% naturally produced. The cellulose cloth is dry in a separate chamber, until it passes through a pressure with the liquid compound and unfolds itself. The product contains no additives.

- Gross weight of 9 gr
- Diameter of 3.8 cm
- Height of 1.2 cm
- Cellulose sheet 20 x 20 cm
- Transports 5 to 9 ml of fluid

ifresh® helps to save water..

(Hand washing consumes an average of 1.5-2 liters of water)